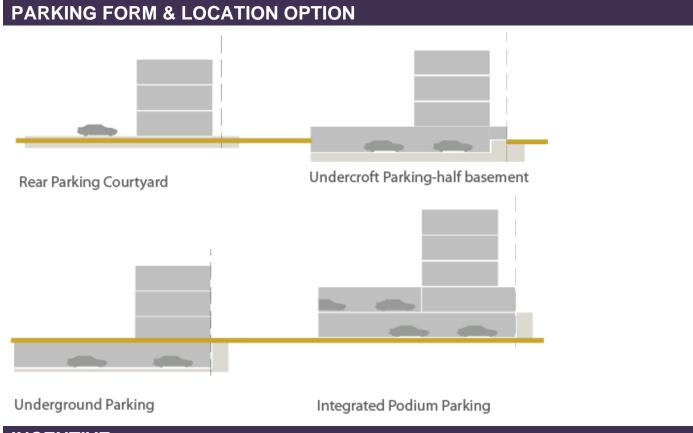

Q A T A R N A T I O N A L M A S T E R P L A N

**BLOCK 18-11** 

|                                              | Al Safliya Street:<br>Colonnades<br>Inaija& South Local Street:<br>Fore-court; cantilever/overhang on the<br>ground floor                                                                                                                                                                                                                      |  |  |  |
|----------------------------------------------|------------------------------------------------------------------------------------------------------------------------------------------------------------------------------------------------------------------------------------------------------------------------------------------------------------------------------------------------|--|--|--|
| Basement; Half-<br>Basement (undercroft)     | <ul> <li>Allowed</li> <li>0 m setbacks</li> <li>0.5 m maximum height from street<br/>level (undercroft)</li> </ul>                                                                                                                                                                                                                             |  |  |  |
| ANCILLARY BUILDINGS                          |                                                                                                                                                                                                                                                                                                                                                |  |  |  |
| Height (max)                                 | G                                                                                                                                                                                                                                                                                                                                              |  |  |  |
| Setbacks                                     | • Sides: 0 m                                                                                                                                                                                                                                                                                                                                   |  |  |  |
| Building Depth (max)                         | 7.5m                                                                                                                                                                                                                                                                                                                                           |  |  |  |
| SITE PLANNING                                |                                                                                                                                                                                                                                                                                                                                                |  |  |  |
| Plot Size for Subdivision                    | Minimum 800 sqm                                                                                                                                                                                                                                                                                                                                |  |  |  |
| Small Plot                                   | <ul> <li>Minimum plot size of 800 sqm will<br/>allow to reach G+14, with provision of<br/>1 undercroft and 2 basements for car<br/>parking.</li> <li>For plot sizes &lt; 800 m2:<br/>Allowed to be developed up to the<br/>maximum parameters set in the plan,<br/>subject to possibility of providing<br/>required parking on site</li> </ul> |  |  |  |
| Open Space (min)                             | 5%                                                                                                                                                                                                                                                                                                                                             |  |  |  |
| ACCESSIBILITY AND CC                         | NNECTIVITY                                                                                                                                                                                                                                                                                                                                     |  |  |  |
| Pedestrian Entry Point                       | As indicated in the plan                                                                                                                                                                                                                                                                                                                       |  |  |  |
| Vehicle Access Point                         | As indicated in the plan                                                                                                                                                                                                                                                                                                                       |  |  |  |
| Recommended Public<br>Access on Private Plot | n/a                                                                                                                                                                                                                                                                                                                                            |  |  |  |
| PARKING                                      |                                                                                                                                                                                                                                                                                                                                                |  |  |  |
| Location                                     | Courtyard, rear ground floor, undercroft, basement, integrated with building                                                                                                                                                                                                                                                                   |  |  |  |
| Required Number of<br>Spaces                 | As per general MSDP Car Parking<br>Regulations                                                                                                                                                                                                                                                                                                 |  |  |  |
| Parking Waiver                               | 15 % reduction in parking requirement:<br>(block is located within 800m radius from<br>metro entry point but within capital city<br>centre boundary)                                                                                                                                                                                           |  |  |  |