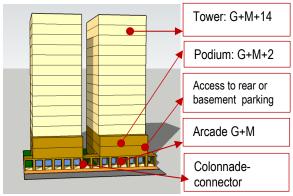

### **BUILDING TYPOLOGY: ATTACHED-PODIUM AND TOWER**

Ali Bin Amur At Attiya Street (Collector Street)

### **BLOCK FORM REGULATIONS**

| BULK REGULATIONS Uses (as per Zoning                                                                                                                                                                                             | MUC: Mixed Use Commercia                                                                                                                                                                                                                                                                                         |                            |  |
|----------------------------------------------------------------------------------------------------------------------------------------------------------------------------------------------------------------------------------|------------------------------------------------------------------------------------------------------------------------------------------------------------------------------------------------------------------------------------------------------------------------------------------------------------------|----------------------------|--|
| Plan)                                                                                                                                                                                                                            |                                                                                                                                                                                                                                                                                                                  | 1                          |  |
| Height (max)                                                                                                                                                                                                                     | Ali Bin Amur At Attiya<br>Street                                                                                                                                                                                                                                                                                 | 57.2 m<br>(max)            |  |
|                                                                                                                                                                                                                                  | • G+M+14<br>(Podium G+M+2)                                                                                                                                                                                                                                                                                       |                            |  |
|                                                                                                                                                                                                                                  | Al Safliya & Inaija &<br>South Local Street                                                                                                                                                                                                                                                                      | 55.7 m<br>(max)            |  |
|                                                                                                                                                                                                                                  | • G+14<br>(Podium G+1)                                                                                                                                                                                                                                                                                           |                            |  |
| FAR (max)                                                                                                                                                                                                                        | <b>8.20 (</b> along Ali Bin Amur<br>At Attiya Street)                                                                                                                                                                                                                                                            | (+ 5 % for<br>corner lots) |  |
| Building Coverage (max)                                                                                                                                                                                                          | 75%                                                                                                                                                                                                                                                                                                              |                            |  |
| MAIN BUILDINGS                                                                                                                                                                                                                   | <u>.</u>                                                                                                                                                                                                                                                                                                         | •                          |  |
| Typology                                                                                                                                                                                                                         | Attached-Podium and Tov                                                                                                                                                                                                                                                                                          | ver                        |  |
| Building Placement                                                                                                                                                                                                               | Setbacks as per block plan:                                                                                                                                                                                                                                                                                      |                            |  |
|                                                                                                                                                                                                                                  | <ul> <li><u>Podium</u>: 0 m front; 0 m on sides, up to 3 m (depth of tower set back) &amp; 3 m for the remaining 1/3 plot depth;</li> <li><u>Tower</u>: 3m front setback; 3m sides;</li> </ul>                                                                                                                   |                            |  |
| Build to Line<br>(a set building line on a plot,<br>measured parallel from the<br>front and/or corner side<br>plot line, where the structure<br>must be located. The building<br>facade must be located on<br>the build-to line) | <ul> <li>Ali Bin Amur At Attiya Street<br/>(Collector street): 100% of 0m front<br/>setback</li> <li>Al Safliya Street: 90% of 0m front<br/>setback</li> <li>Inaija&amp; South Local Street: 60% of<br/>0m front setback (mandatory)</li> </ul>                                                                  |                            |  |
| Building Depth (max)                                                                                                                                                                                                             | <ul> <li>10 m (single-aspect tower)</li> <li>15 m (double-aspect tower)</li> <li>30 m (tower with atrium)</li> <li>30 m (podium with integrated parking, for plot depth minimum 45 m)</li> </ul>                                                                                                                 |                            |  |
| Commercial Depth (max)                                                                                                                                                                                                           | 15 m                                                                                                                                                                                                                                                                                                             |                            |  |
| Building Size                                                                                                                                                                                                                    | <ul> <li>Fine grain;</li> <li>30 m maximum building width or<br/>length; or</li> <li>Create 'a height break impression'<br/>(e.g. insert 1-2 storey podium in<br/>between, variety fasade design based<br/>on modular approach) every interval<br/>of 30 m, if the building is stretched too<br/>long</li> </ul> |                            |  |
| Primary Active Frontage                                                                                                                                                                                                          | As indicated in the plan                                                                                                                                                                                                                                                                                         |                            |  |
| Frontage Profile                                                                                                                                                                                                                 | Ali Bin Amur At Attiya Street:<br>Arcade/ Colonnade:<br>• 2.5 m minimum width<br>• G+M maximum height<br>• Located as per drawing                                                                                                                                                                                |                            |  |