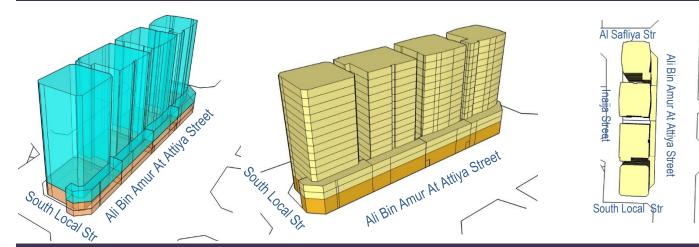

### **BUILDING ENVELOPE & MASSING ILLUSTRATION**

### **BUILDING TYPOLOGY: ATTACHED-PODIUM AND TOWER**

Ali Bin Amur At Attiya Street (Collector Street)