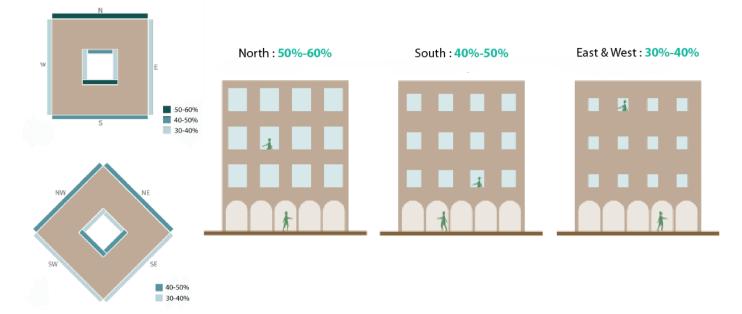

|  |  |  |  |
| Style                                      | Signage should be an integral part of the building fasade without background.                                                                                                                                                  |  |  |  |  |
| PROPERTY 1<br>Cornice<br>to mark<br>podium |                                                                                                                                                                                                                                |  |  |  |  |

### WINDOW-TO-WALL RATIOS





### INCENTIVE

### **Incentive Scheme**

Provision of **Privately Owned Public Space – POPS** such *sikka*, pedestrian walkway, public plaza, pocket garden, and Community Facility: Additional floor area of 5 m2 for every 1 m2 provision, up to maximum 10% of total GFA

### Provision of Shared Public Parking:

Additional floor area of 50 m2 for provision of each one (1) shared-car parking space, up to maximum 10% of total GFA

### PERMITTED USES TABLE

| Type and category         COM         MUC         MUR         RES         Code         Land Use           1         Residential         *         ✓         201         Residential Flats / Appartments           2         Convenience         ✓         ✓         301         Food, Beverage & Groceries Shop           13         Comparison/Spe