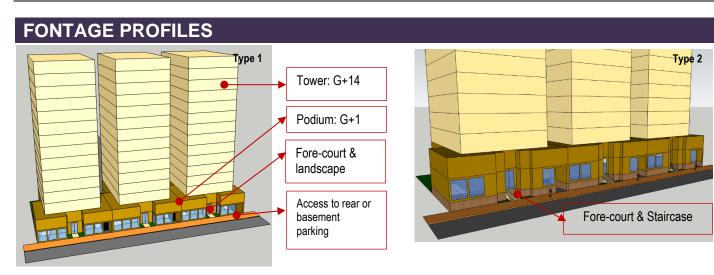

### **BLOCK FORM REGULATIONS**

| BULK REGULATIONS Uses (as per Zoning                                                                                                                                                                                             | MUC: Mixed Use Commercia                                                                                                                                                                                                                                                                                         |                            |  |
|----------------------------------------------------------------------------------------------------------------------------------------------------------------------------------------------------------------------------------|------------------------------------------------------------------------------------------------------------------------------------------------------------------------------------------------------------------------------------------------------------------------------------------------------------------|----------------------------|--|
| Plan)                                                                                                                                                                                                                            |                                                                                                                                                                                                                                                                                                                  | 1                          |  |
| Height (max)                                                                                                                                                                                                                     | Ali Bin Amur At Attiya<br>Street                                                                                                                                                                                                                                                                                 | 57.2 m<br>(max)            |  |
|                                                                                                                                                                                                                                  | • G+M+14<br>(Podium G+M+2)                                                                                                                                                                                                                                                                                       |                            |  |
|                                                                                                                                                                                                                                  | Al Safliya & Inaija &<br>South Local Street                                                                                                                                                                                                                                                                      | 55.7 m<br>(max)            |  |
|                                                                                                                                                                                                                                  | • G+14<br>(Podium G+1)                                                                                                                                                                                                                                                                                           |                            |  |
| FAR (max)                                                                                                                                                                                                                        | <b>8.20 (</b> along Ali Bin Amur<br>At Attiya Street)                                                                                                                                                                                                                                                            | (+ 5 % for<br>corner lots) |  |
| Building Coverage (max)                                                                                                                                                                                                          | 75%                                                                                                                                                                                                                                                                                                              |                            |  |
| MAIN BUILDINGS                                                                                                                                                                                                                   | <u>.</u>                                                                                                                                                                                                                                                                                                         | •                          |  |
| Typology                                                                                                                                                                                                                         | Attached-Podium and Tov                                                                                                                                                                                                                                                                                          | ver                        |  |
| Building Placement                                                                                                                                                                                                               | Setbacks as per block plan:                                                                                                                                                                                                                                                                                      |                            |  |
|                                                                                                                                                                                                                                  | <ul> <li><u>Podium</u>: 0 m front; 0 m on sides, up to 3 m (depth of tower set back) &amp; 3 m for the remaining 1/3 plot depth;</li> <li><u>Tower</u>: 3m front setback; 3m sides;</li> </ul>                                                                                                                   |                            |  |
| Build to Line<br>(a set building line on a plot,<br>measured parallel from the<br>front and/or corner side<br>plot line, where the structure<br>must be located. The building<br>facade must be located on<br>the build-to line) | <ul> <li>Ali Bin Amur At Attiya Street<br/>(Collector street): 100% of 0m front<br/>setback</li> <li>Al Safliya Street: 90% of 0m front<br/>setback</li> <li>Inaija&amp; South Local Street: 60% of<br/>0m front setback (mandatory)</li> </ul>                                                                  |                            |  |
| Building Depth (max)                                                                                                                                                                                                             | <ul> <li>10 m (single-aspect tower)</li> <li>15 m (double-aspect tower)</li> <li>30 m (tower with atrium)</li> <li>30 m (podium with integrated parking, for plot depth minimum 45 m)</li> </ul>                                                                                                                 |                            |  |
| Commercial Depth (max)                                                                                                                                                                                                           | 15 m                                                                                                                                                                                                                                                                                                             |                            |  |
| Building Size                                                                                                                                                                                                                    | <ul> <li>Fine grain;</li> <li>30 m maximum building width or<br/>length; or</li> <li>Create 'a height break impression'<br/>(e.g. insert 1-2 storey podium in<br/>between, variety fasade design based<br/>on modular approach) every interval<br/>of 30 m, if the building is stretched too<br/>long</li> </ul> |                            |  |
| Primary Active Frontage                                                                                                                                                                                                          | As indicated in the plan                                                                                                                                                                                                                                                                                         |                            |  |
| Frontage Profile                                                                                                                                                                                                                 | Ali Bin Amur At Attiya Street:<br>Arcade/ Colonnade:<br>• 2.5 m minimum width<br>• G+M maximum height<br>• Located as per drawing                                                                                                                                                                                |                            |  |

Q A T A R N A T I O N A L M A S T E R P L A N

**BLOCK 18-11** 

|                                              | Al Safliya Street:<br>Colonnades<br>Inaija& South Local Street:<br>Fore-court; cantilever/overhang on the<br>ground floor                                                                                                                                                                                                                      |  |  |  |
|----------------------------------------------|------------------------------------------------------------------------------------------------------------------------------------------------------------------------------------------------------------------------------------------------------------------------------------------------------------------------------------------------|--|--|--|
| Basement; Half-<br>Basement (undercroft)     | <ul> <li>Allowed</li> <li>0 m setbacks</li> <li>0.5 m maximum height from street<br/>level (undercroft)</li> </ul>                                                                                                                                                                                                                             |  |  |  |
| ANCILLARY BUILDINGS                          |                                                                                                                                                                                                                                                                                                                                                |  |  |  |
| Height (max)                                 | G                                                                                                                                                                                                                                                                                                                                              |  |  |  |
| Setbacks                                     | • Sides: 0 m                                                                                                                                                                                                                                                                                                                                   |  |  |  |
| Building Depth (max)                         | 7.5m                                                                                                                                                                                                                                                                                                                                           |  |  |  |
| SITE PLANNING                                |                                                                                                                                                                                                                                                                                                                                                |  |  |  |
| Plot Size for Subdivision                    | Minimum 800 sqm                                                                                                                                                                                                                                                                                                                                |  |  |  |
| Small Plot                                   | <ul> <li>Minimum plot size of 800 sqm will<br/>allow to reach G+14, with provision of<br/>1 undercroft and 2 basements for car<br/>parking.</li> <li>For plot sizes &lt; 800 m2:<br/>Allowed to be developed up to the<br/>maximum parameters set in the plan,<br/>subject to possibility of providing<br/>required parking on site</li> </ul> |  |  |  |
| Open Space (min)                             | 5%                                                                                                                                                                                                                                                                                                                                             |  |  |  |
| ACCESSIBILITY AND CC                         | NNECTIVITY                                                                                                                                                                                                                                                                                                                                     |  |  |  |
| Pedestrian Entry Point                       | As indicated in the plan                                                                                                                                                                                                                                                                                                                       |  |  |  |
| Vehicle Access Point                         | As indicated in the plan                                                                                                                                                                                                                                                                                                                       |  |  |  |
| Recommended Public<br>Access on Private Plot | n/a                                                                                                                                                                                                                                                                                                                                            |  |  |  |
| PARKING                                      |                                                                                                                                                                                                                                                                                                                                                |  |  |  |
| Location                                     | Courtyard, rear ground floor, undercroft, basement, integrated with building                                                                                                                                                                                                                                                                   |  |  |  |
| Required Number of<br>Spaces                 | As per general MSDP Car Parking<br>Regulations                                                                                                                                                                                                                                                                                                 |  |  |  |
| Parking Waiver                               | 15 % reduction in parking requirement:<br>(block is located within 800m radius from<br>metro entry point but within capital city<br>centre boundary)                                                                                                                                                                                           |  |  |  |

West Local Street : Local Street Type 1 (Fore-court & landscape) or Local Street Type 2 (Fore-court & Staircase, if there is halfbasement)