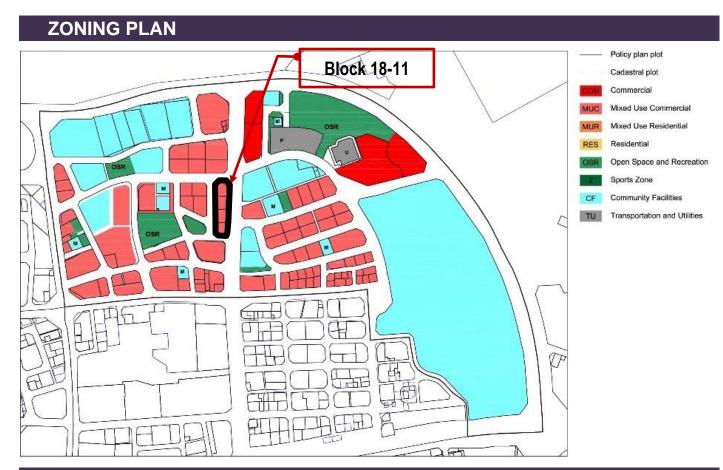

Q A T A R N A T I O N A L M A S T E R PLAN

BLOCK 18-11

(page 4)

**UC:** Establishments and offices with goods or services that cater and complementary to the cultural facilities in the Downtown area

the General Permitted Uses Table (e.g. garage/car repair/heavy