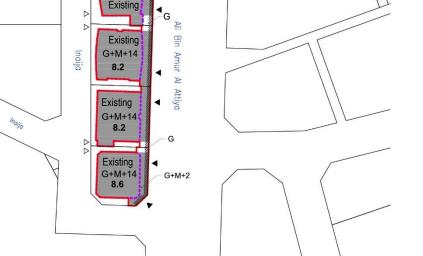

### **BLOCK FORM REGULATIONS**

| BULK REGULATIONS Uses (as per Zoning                                                                                                                                                                                             | MUC: Mixed Use Commercia                                                                                                                                                                                                                                                                                         |                            |  |
|----------------------------------------------------------------------------------------------------------------------------------------------------------------------------------------------------------------------------------|------------------------------------------------------------------------------------------------------------------------------------------------------------------------------------------------------------------------------------------------------------------------------------------------------------------|----------------------------|--|
| Plan)                                                                                                                                                                                                                            |                                                                                                                                                                                                                                                                                                                  | 1                          |  |
| Height (max)                                                                                                                                                                                                                     | Ali Bin Amur At Attiya<br>Street                                                                                                                                                                                                                                                                                 | 57.2 m<br>(max)            |  |
|                                                                                                                                                                                                                                  | • G+M+14<br>(Podium G+M+2)                                                                                                                                                                                                                                                                                       |                            |  |
|                                                                                                                                                                                                                                  | Al Safliya & Inaija &<br>South Local Street                                                                                                                                                                                                                                                                      | 55.7 m<br>(max)            |  |
|                                                                                                                                                                                                                                  | • G+14<br>(Podium G+1)                                                                                                                                                                                                                                                                                           |                            |  |
| FAR (max)                                                                                                                                                                                                                        | <b>8.20 (</b> along Ali Bin Amur<br>At Attiya Street)                                                                                                                                                                                                                                                            | (+ 5 % for<br>corner lots) |  |
| Building Coverage (max)                                                                                                                                                                                                          | 75%                                                                                                                                                                                                                                                                                                              |                            |  |
| MAIN BUILDINGS                                                                                                                                                                                                                   | <u>.</u>                                                                                                                                                                                                                                                                                                         | •                          |  |
| Typology                                                                                                                                                                                                                         | Attached-Podium and Tov                                                                                                                                                                                                                                                                                          | ver                        |  |
| Building Placement                                                                                                                                                                                                               | Setbacks as per block plan:                                                                                                                                                                                                                                                                                      |                            |  |
|                                                                                                                                                                                                                                  | <ul> <li><u>Podium</u>: 0 m front; 0 m on sides, up to 3 m (depth of tower set back) &amp; 3 m for the remaining 1/3 plot depth;</li> <li><u>Tower</u>: 3m front setback; 3m sides;</li> </ul>                                                                                                                   |                            |  |
| Build to Line<br>(a set building line on a plot,<br>measured parallel from the<br>front and/or corner side<br>plot line, where the structure<br>must be located. The building<br>facade must be located on<br>the build-to line) | <ul> <li>Ali Bin Amur At Attiya Street<br/>(Collector street): 100% of 0m front<br/>setback</li> <li>Al Safliya Street: 90% of 0m front<br/>setback</li> <li>Inaija&amp; South Local Street: 60% of<br/>0m front setback (mandatory)</li> </ul>                                                                  |                            |  |
| Building Depth (max)                                                                                                                                                                                                             | <ul> <li>10 m (single-aspect tower)</li> <li>15 m (double-aspect tower)</li> <li>30 m (tower with atrium)</li> <li>30 m (podium with integrated parking, for plot depth minimum 45 m)</li> </ul>                                                                                                                 |                            |  |
| Commercial Depth (max)                                                                                                                                                                                                           | 15 m                                                                                                                                                                                                                                                                                                             |                            |  |
| Building Size                                                                                                                                                                                                                    | <ul> <li>Fine grain;</li> <li>30 m maximum building width or<br/>length; or</li> <li>Create 'a height break impression'<br/>(e.g. insert 1-2 storey podium in<br/>between, variety fasade design based<br/>on modular approach) every interval<br/>of 30 m, if the building is stretched too<br/>long</li> </ul> |                            |  |
| Primary Active Frontage                                                                                                                                                                                                          | As indicated in the plan                                                                                                                                                                                                                                                                                         |                            |  |
| Frontage Profile                                                                                                                                                                                                                 | Ali Bin Amur At Attiya Street:<br>Arcade/ Colonnade:<br>• 2.5 m minimum width<br>• G+M maximum height<br>• Located as per drawing                                                                                                                                                                                |                            |  |

Q A T A R N A T I O N A L M A S T E R P L A N

**BLOCK 18-11** 

|                                              | Al Safliya Street:<br>Colonnades<br>Inaija& South Local Street:<br>Fore-court; cantilever/overhang on the<br>ground floor                                                                                                                                                                                                                      |  |  |  |
|----------------------------------------------|------------------------------------------------------------------------------------------------------------------------------------------------------------------------------------------------------------------------------------------------------------------------------------------------------------------------------------------------|--|--|--|
| Basement; Half-<br>Basement (undercroft)     | <ul> <li>Allowed</li> <li>0 m setbacks</li> <li>0.5 m maximum height from street<br/>level (undercroft)</li> </ul>                                                                                                                                                                                                                             |  |  |  |
| ANCILLARY BUILDINGS                          |                                                                                                                                                                                                                                                                                                                                                |  |  |  |
| Height (max)                                 | G                                                                                                                                                                                                                                                                                                                                              |  |  |  |
| Setbacks                                     | • Sides: 0 m                                                                                                                                                                                                                                                                                                                                   |  |  |  |
| Building Depth (max)                         | 7.5m                                                                                                                                                                                                                                                                                                                                           |  |  |  |
| SITE PLANNING                                |                                                                                                                                                                                                                                                                                                                                                |  |  |  |
| Plot Size for Subdivision                    | Minimum 800 sqm                                                                                                                                                                                                                                                                                                                                |  |  |  |
| Small Plot                                   | <ul> <li>Minimum plot size of 800 sqm will<br/>allow to reach G+14, with provision of<br/>1 undercroft and 2 basements for car<br/>parking.</li> <li>For plot sizes &lt; 800 m2:<br/>Allowed to be developed up to the<br/>maximum parameters set in the plan,<br/>subject to possibility of providing<br/>required parking on site</li> </ul> |  |  |  |
| Open Space (min)                             | 5%                                                                                                                                                                                                                                                                                                                                             |  |  |  |
| ACCESSIBILITY AND CC                         | NNECTIVITY                                                                                                                                                                                                                                                                                                                                     |  |  |  |
| Pedestrian Entry Point                       | As indicated in the plan                                                                                                                                                                                                                                                                                                                       |  |  |  |
| Vehicle Access Point                         | As indicated in the plan                                                                                                                                                                                                                                                                                                                       |  |  |  |
| Recommended Public<br>Access on Private Plot | n/a                                                                                                                                                                                                                                                                                                                                            |  |  |  |
| PARKING                                      |                                                                                                                                                                                                                                                                                                                                                |  |  |  |
| Location                                     | Courtyard, rear ground floor, undercroft, basement, integrated with building                                                                                                                                                                                                                                                                   |  |  |  |
| Required Number of<br>Spaces                 | As per general MSDP Car Parking<br>Regulations                                                                                                                                                                                                                                                                                                 |  |  |  |
| Parking Waiver                               | 15 % reduction in parking requirement:<br>(block is located within 800m radius from<br>metro entry point but within capital city<br>centre boundary)                                                                                                                                                                                           |  |  |  |