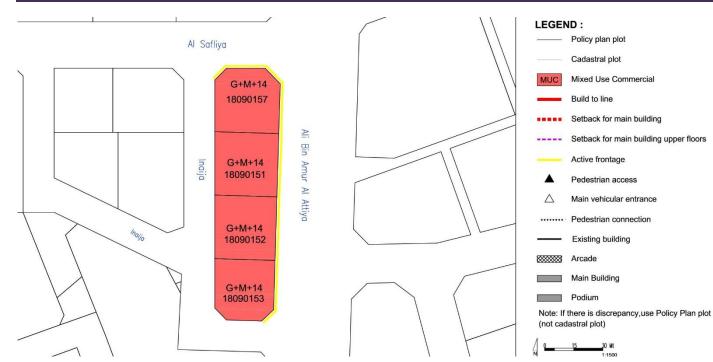

# BLOCK MASSING PLAN

LEGEND :

....

.....

 $\wedge$ 

.....

Policy plan plot Cadastral plot

Build to line

Active frontage

Pedestrian access

Main vehicular entrance

Pedestrian connection

Note: If there is discrepancy, use Policy Plan plot

30 Mt 1:1500

Existing building

Arcade

Main Building

(not cadastral plot)

Mixed Use Commercial

Setback for main building

Setback for main building upper floors