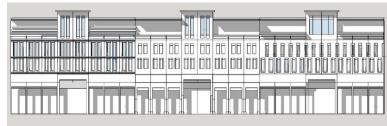

### **BUILDING TYPOLOGY: ATTACHED-PODIUM AND TOWER**

Ali Bin Amur At Attiya Street (Collector Street)

### **BLOCK FORM REGULATIONS**

| BULK REGULATIONS Uses (as per Zoning                                                                                                                                                                                             | MUC: Mixed Use Commercia                                                                                                                                                                                                                                                                                         |                            |  |
|----------------------------------------------------------------------------------------------------------------------------------------------------------------------------------------------------------------------------------|------------------------------------------------------------------------------------------------------------------------------------------------------------------------------------------------------------------------------------------------------------------------------------------------------------------|----------------------------|--|
| Plan)                                                                                                                                                                                                                            |                                                                                                                                                                                                                                                                                                                  | 1                          |  |
| Height (max)                                                                                                                                                                                                                     | Ali Bin Amur At Attiya<br>Street                                                                                                                                                                                                                                                                                 | 57.2 m<br>(max)            |  |
|                                                                                                                                                                                                                                  | • G+M+14<br>(Podium G+M+2)                                                                                                                                                                                                                                                                                       |                            |  |
|                                                                                                                                                                                                                                  | Al Safliya & Inaija &<br>South Local Street                                                                                                                                                                                                                                                                      | 55.7 m<br>(max)            |  |
|                                                                                                                                                                                                                                  | • G+14<br>(Podium G+1)                                                                                                                                                                                                                                                                                           |                            |  |
| FAR (max)                                                                                                                                                                                                                        | <b>8.20 (</b> along Ali Bin Amur<br>At Attiya Street)                                                                                                                                                                                                                                                            | (+ 5 % for<br>corner lots) |  |
| Building Coverage (max)                                                                                                                                                                                                          | 75%                                                                                                                                                                                                                                                                                                              |                            |  |
| MAIN BUILDINGS                                                                                                                                                                                                                   | <u>.</u>                                                                                                                                                                                                                                                                                                         | •                          |  |
| Typology                                                                                                                                                                                                                         | Attached-Podium and Tov                                                                                                                                                                                                                                                                                          | ver                        |  |
| Building Placement                                                                                                                                                                                                               | Setbacks as per block plan:                                                                                                                                                                                                                                                                                      |                            |  |
|                                                                                                                                                                                                                                  | <ul> <li><u>Podium</u>: 0 m front; 0 m on sides, up to 3 m (depth of tower set back) &amp; 3 m for the remaining 1/3 plot depth;</li> <li><u>Tower</u>: 3m front setback; 3m sides;</li> </ul>                                                                                                                   |                            |  |
| Build to Line<br>(a set building line on a plot,<br>measured parallel from the<br>front and/or corner side<br>plot line, where the structure<br>must be located. The building<br>facade must be located on<br>the build-to line) | <ul> <li>Ali Bin Amur At Attiya Street<br/>(Collector street): 100% of 0m front<br/>setback</li> <li>Al Safliya Street: 90% of 0m front<br/>setback</li> <li>Inaija&amp; South Local Street: 60% of<br/>0m front setback (mandatory)</li> </ul>                                                                  |                            |  |
| Building Depth (max)                                                                                                                                                                                                             | <ul> <li>10 m (single-aspect tower)</li> <li>15 m (double-aspect tower)</li> <li>30 m (tower with atrium)</li> <li>30 m (podium with integrated parking, for plot depth minimum 45 m)</li> </ul>                                                                                                                 |                            |  |
| Commercial Depth (max)                                                                                                                                                                                                           | 15 m                                                                                                                                                                                                                                                                                                             |                            |  |
| Building Size                                                                                                                                                                                                                    | <ul> <li>Fine grain;</li> <li>30 m maximum building width or<br/>length; or</li> <li>Create 'a height break impression'<br/>(e.g. insert 1-2 storey podium in<br/>between, variety fasade design based<br/>on modular approach) every interval<br/>of 30 m, if the building is stretched too<br/>long</li> </ul> |                            |  |
| Primary Active Frontage                                                                                                                                                                                                          | As indicated in the plan                                                                                                                                                                                                                                                                                         |                            |  |
| Frontage Profile                                                                                                                                                                                                                 | Ali Bin Amur At Attiya Street:<br>Arcade/ Colonnade:<br>• 2.5 m minimum width<br>• G+M maximum height<br>• Located as per drawing                                                                                                                                                                                |                            |  |