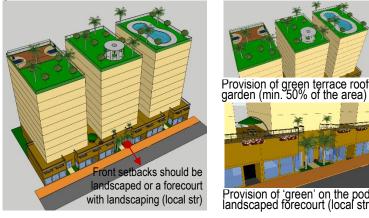

(illustration)

QATAR NATIONAL MASTER PLAN

|                                            | <ul> <li>Primary fasade should orientate to the<br/>highway /expressway/ collector/<br/>arterial streets.</li> </ul>                                                                                                           |  |  |  |  |
|--------------------------------------------|--------------------------------------------------------------------------------------------------------------------------------------------------------------------------------------------------------------------------------|--|--|--|--|
| Active frontage features                   | Entrances, <i>madkhal</i> , lobbies, window openings, arcades, porches etc                                                                                                                                                     |  |  |  |  |
| Active chamfer at the intersection         | The chamfer side should be activated by<br>providing main access for people and<br>designing active frontage/fasade or small<br>landscaped area with public facilities<br>such as benches, public art, small lawn<br>area, etc |  |  |  |  |
| Building Material                          | <ul> <li>Avoid excessive use of glass-wall</li> <li>Use the low environmental impact<br/>materials, that conform to ISO 14025,<br/>14040, 14044, and EN 15804 or ISO<br/>21930</li> </ul>                                      |  |  |  |  |
| Window-to-Wall Ratios                      | Refer to the diagrams                                                                                                                                                                                                          |  |  |  |  |
| LANDSCAPE STANDARD                         |                                                                                                                                                                                                                                |  |  |  |  |
| Forecourt                                  | For buildings along the secondary streets, the forecourts should have small green space for landscape                                                                                                                          |  |  |  |  |
| Barrier/fences                             | Street side: not allowed<br>Sides and rear: transparent where<br>possible; maximum height 2.5 m                                                                                                                                |  |  |  |  |
| Green Roof                                 | 50% area of the podium and the roof-top<br>should be landscaped with dominant soft-<br>scape (trees, plants, urban farming etc)                                                                                                |  |  |  |  |
| ACCESSIBILITY STANDAR                      | ۲D                                                                                                                                                                                                                             |  |  |  |  |
| Pedestrian access                          | <ul> <li>Main building entrances should be oriented to the side indicated on the plan.</li> <li>Pedestrian Access on the plan indicates the side for main pedestrian access, not the approximate location</li> </ul>           |  |  |  |  |
| Vehicle egress and in-<br>gress            | <ul> <li>Main Vehicular Access on the plan<br/>indicates the side and approximate<br/>location of the access, subject to site<br/>planning and transportation<br/>constraints.</li> </ul>                                      |  |  |  |  |
| SIGNAGE                                    |                                                                                                                                                                                                                                |  |  |  |  |
| Style                                      | Signage should be an integral part of the building fasade without background.                                                                                                                                                  |  |  |  |  |
| PROPERTY 1<br>Cornice<br>to mark<br>podium |                                                                                                                                                                                                                                |  |  |  |  |