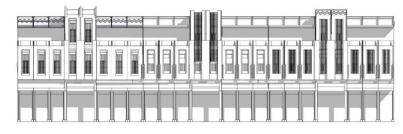

### **BUILDING TYPOLOGY: ATTACHED-PODIUM AND TOWER**

Ali Bin Amur At Attiya Street (Collector Street)

### **BLOCK FORM REGULATIONS**

| BULK REGULATIONS Uses (as per Zoning                                                                                                                                                                                             | MUC: Mixed Use Commercia                                                                                                                                                                                                                                                                                         |                            |  |
|----------------------------------------------------------------------------------------------------------------------------------------------------------------------------------------------------------------------------------|------------------------------------------------------------------------------------------------------------------------------------------------------------------------------------------------------------------------------------------------------------------------------------------------------------------|----------------------------|--|
| Plan)                                                                                                                                                                                                                            |                                                                                                                                                                                                                                                                                                                  | 1                          |  |
| Height (max)                                                                                                                                                                                                                     | Ali Bin Amur At Attiya<br>Street                                                                                                                                                                                                                                                                                 | 57.2 m<br>(max)            |  |
|                                                                                                                                                                                                                                  | • G+M+14<br>(Podium G+M+2)                                                                                                                                                                                                                                                                                       |                            |  |
|                                                                                                                                                                                                                                  | Al Safliya & Inaija &<br>South Local Street                                                                                                                                                                                                                                                                      | 55.7 m<br>(max)            |  |
|                                                                                                                                                                                                                                  | • G+14<br>(Podium G+1)                                                                                                                                                                                                                                                                                           |                            |  |
| FAR (max)                                                                                                                                                                                                                        | <b>8.20 (</b> along Ali Bin Amur<br>At Attiya Street)                                                                                                                                                                                                                                                            | (+ 5 % for<br>corner lots) |  |
| Building Coverage (max)                                                                                                                                                                                                          | 75%                                                                                                                                                                                                                                                                                                              |                            |  |
| MAIN BUILDINGS                                                                                                                                                                                                                   | <u>.</u>                                                                                                                                                                                                                                                                                                         | •                          |  |
| Typology                                                                                                                                                                                                                         | Attached-Podium and Tov                                                                                                                                                                                                                                                                                          | ver                        |  |
| Building Placement                                                                                                                                                                                                               | Setbacks as per block plan:                                                                                                                                                                                                                                                                                      |                            |  |
|                                                                                                                                                                                                                                  | <ul> <li><u>Podium</u>: 0 m front; 0 m on sides, up to 3 m (depth of tower set back) &amp; 3 m for the remaining 1/3 plot depth;</li> <li><u>Tower</u>: 3m front setback; 3m sides;</li> </ul>                                                                                                                   |                            |  |
| Build to Line<br>(a set building line on a plot,<br>measured parallel from the<br>front and/or corner side<br>plot line, where the structure<br>must be located. The building<br>facade must be located on<br>the build-to line) | <ul> <li>Ali Bin Amur At Attiya Street<br/>(Collector street): 100% of 0m front<br/>setback</li> <li>Al Safliya Street: 90% of 0m front<br/>setback</li> <li>Inaija&amp; South Local Street: 60% of<br/>0m front setback (mandatory)</li> </ul>                                                                  |                            |  |
| Building Depth (max)                                                                                                                                                                                                             | <ul> <li>10 m (single-aspect tower)</li> <li>15 m (double-aspect tower)</li> <li>30 m (tower with atrium)</li> <li>30 m (podium with integrated parking, for plot depth minimum 45 m)</li> </ul>                                                                                                                 |                            |  |
| Commercial Depth (max)                                                                                                                                                                                                           | 15 m                                                                                                                                                                                                                                                                                                             |                            |  |
| Building Size                                                                                                                                                                                                                    | <ul> <li>Fine grain;</li> <li>30 m maximum building width or<br/>length; or</li> <li>Create 'a height break impression'<br/>(e.g. insert 1-2 storey podium in<br/>between, variety fasade design based<br/>on modular approach) every interval<br/>of 30 m, if the building is stretched too<br/>long</li> </ul> |                            |  |
| Primary Active Frontage                                                                                                                                                                                                          | As indicated in the plan                                                                                                                                                                                                                                                                                         |                            |  |
| Frontage Profile                                                                                                                                                                                                                 | Ali Bin Amur At Attiya Street:<br>Arcade/ Colonnade:<br>• 2.5 m minimum width<br>• G+M maximum height<br>• Located as per drawing                                                                                                                                                                                |                            |  |